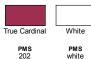

le-needle sleeves and bottom hem with ribbed cuff
- "C" logo on left sleeve
- Side seamed
- "A" list status from CDP (Carbon Disclosure Project)
- Energy Star Partner of the Year (12 consecutive years)
- Every piece of Champion apparel purchased from our company qualifies for Hanes4Education

#### **Fabric**

- 5.5 oz., 100% ringspun cotton
- Charcoal heather is 60% cotton, 40% polyester
- Made with sustainably sourced USA grown cotton

#### Sizes

■ S - 3XL





# **Product Specifications**

|               | S     | M    | L  | XL | 2XL | 3XL |
|---------------|-------|------|----|----|-----|-----|
| BODY LENGTH   | 28    | 29   | 30 | 31 | 33  | 34  |
| BODY WIDTH    | 18    | 20   | 22 | 24 | 26  | 28  |
| SLEEVE LENGTH | 17.25 | 35.5 | 37 | 38 | 40  | 41  |

## 16 Available Colors