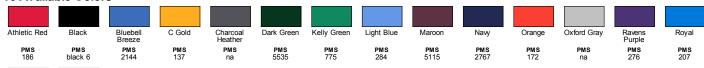

uble-needle sleeves and bottom hem with ribbed cuff
- "C" logo on left sleeve
- Side seamed
- "A" list status from CDP (Carbon Disclosure Project)
- Energy Star Partner of the Year (12 consecutive years)
- Every piece of Champion apparel purchased from our company qualifies for Hanes4Education

#### **Fabric**

- 5.5 oz., 100% ringspun cotton
- Charcoal heather is 60% cotton, 40% polyester
- Made with sustainably sourced USA grown cotton

#### Sizes

■ S - 3XL





# **Product Specifications**

|               | S     | M    | L  | XL | 2XL | 3XL |
|---------------|-------|------|----|----|-----|-----|
| BODY LENGTH   | 28    | 29   | 30 | 31 | 33  | 34  |
| BODY WIDTH    | 18    | 20   | 22 | 24 | 26  | 28  |
| SLEEVE LENGTH | 17.25 | 35.5 | 37 | 38 | 40  | 41  |

## 16 Available Colors