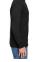

# Champion Adult Long-Sleeve Ringspun T-**Shirt**

### **Features**

- Tag-free neck label
- Shoulder-to-shoulder neck tape
- Double-needle sleeves and bottom hem with ribbed cuff
- "C" logo on left sleeve
- Side seamed
- "A" list status from CDP (Carbon Disclosure Project)
- Energy Star Partner of the Year (12 consecutive years)
- Every piece of Champion apparel purchased from our company qualifies for Hanes4Education

#### **Fabric**

- 5.5 oz., 100% ringspun cotton
- Charcoal heather is 60% cotton, 40% polyester
- Made with sustainably sourced USA grown cotton